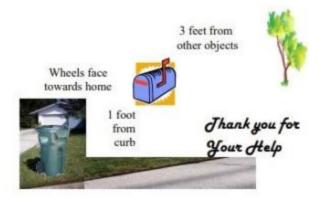

#### Follow these guidelines:

- \* Wheels should point toward your house, away from the street
- \* Cart should a foot from the curb not on the street
- \* Cart should be 3 feet from any other obstruction (mailbox, trees, poles or recycling bins \* No bungee cords on the lid