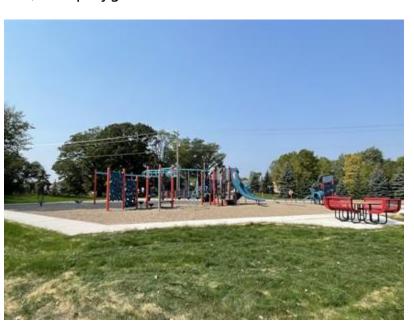

# **Big Woods Park**

Address: 541 Ash Street East

Facilities: Ball field, batting cage, bleachers, storage building, and playground.